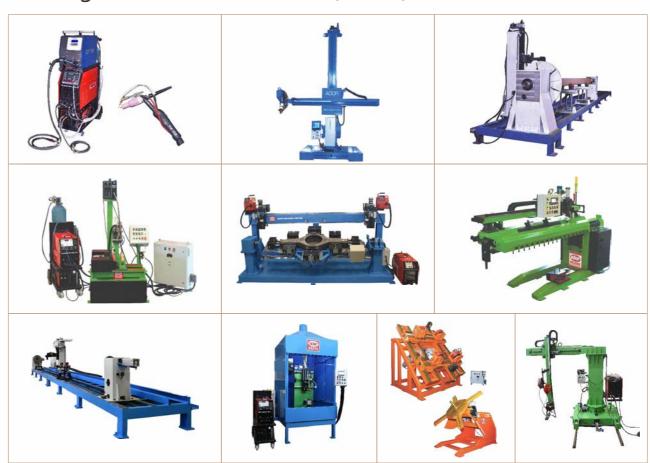

### Customised Solution in Welding Automation

#### Welding Automation Products (WAPS)