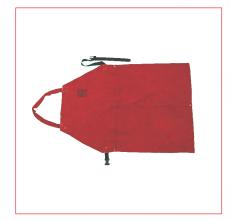

# **King Apron**

# .

## **KEY FEATURES:**

Heavy duty Welding Apron made of high quality chrome leather, Kevlar® sewn throughout, light weight, reinforced with rivets and leather straps for comfortable wear.