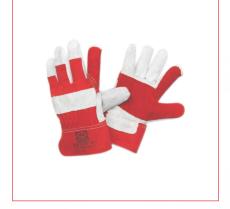

## King Glove - GP

Superior Rigger Gloves designed for material handling in tough environment

#### **KEY FEATURES:**

- Strong 1.2 / 1.3 mm chrome leather for high abrasion resistance
- Double leather on palm for enhanced protection
- Cotton backing for breathability and comfort
- Rubberised cuff for enhanced wrist protection
- A filter at the gas inlet protects the arrestor against dirt contamination, extending the service life.
- Vein patch and knuckle protector for increased wearer safety
- Fleece lined palms for additional comfort
- Elasticated back for secure fit
- Approved to EN 388 Cat II