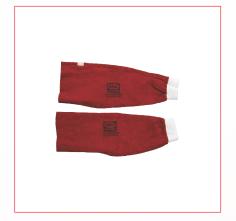

# **King Sleeve Guard**

### **KEY FEATURES:**

Sleeve Guard is made of soft chrome leather, Kevlar® sewn throughout. Elasticated cuff with velcro arm fastener and knitted wrist for comfort, 18½ inch long sleeve guard ensures full protection of welders sleeve.