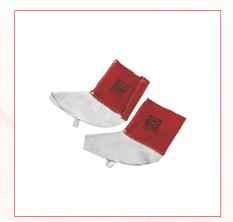

# **King Leg Guard**

## **KEY FEATURES:**

Leg Guard is made of high quality split leather, Kevlar® sewn throughout to protect footwear during welding. Elasticated toe hold and Velcro fastener ensures snug fit.