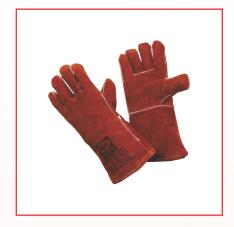

# King Glove - HR

Heat Resistant heavy duty Gloves for MIG/MAG/MMA Welding made of specially treated rust heat resistant leather

## **KEY FEATURES:**

- Heat Resistant Welder Gauntlet 35 cm
- Fully blanket lined for extra protection
- Robust yet soft comfortable fit

- Tested to 250 deg C convective heat
- Kevlar® sewn throughout
- Approved to EN 388 and EN 12477 type A