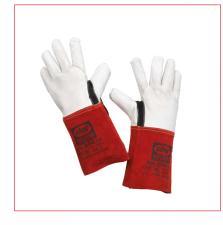

# **King Glove -TIG**

Flexible high quality Welders gauntlet for TIG welding

## **KEY FEATURES:**

- Nappa Grain leather palm and fingers ensure high dexterity
- 15cm leather cuff provides robust protection
- Kevlar® sewn throughout

- Reinforced thumb crotch for additional protection
- Approved to EN 12477 type B, EN 388