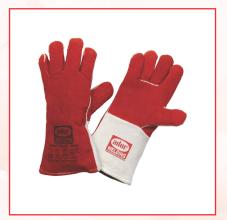

# **King Glove -TIG**

Flexible high quality Welders gauntlet for TIG welding

## **KEY FEATURES:**

- Nappa Grain leather palm and fingers ensure high dexterity
- 15cm leather cuff provides robust protection
- Kevlar® sewn throughout

- Reinforced thumb crotch for additional protection
- Approved to EN 12477 type B, EN 388