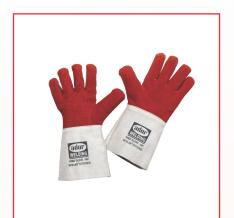

# **King Glove - MIG**

Heavy duty Gloves for MIG/MAG/MMA Welding made of heavy chrome leather for robust wear yet comfortable feel.

## **KEY FEATURES:**

- Full five finger welder's gauntlet
- One piece back 35 cm (14 inch).
- Fully welted, no exposed seams
- Kevlar® sewn throughout
- Comfortable soft full lining
- Approved to EN 388 and EN 12477 type A